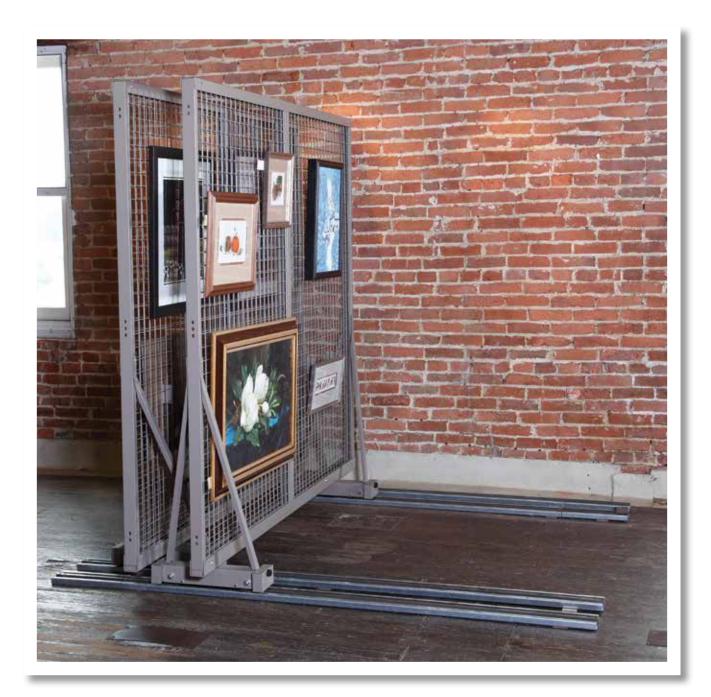

## Truly a work of art...

Whether storing artwork for a rotating museum exhibit or housing a personal collection, the ArtStor<sup>™</sup> High-density Mobile System is the ideal solution.

Specifically designed to hang virtually any size piece of framed or unmounted artwork, Art Stor's unique mesh frames accommodate any specially designed hooks, allowing easy orga nization and secure storage of even the most delicate masterpieces.

### Designed to protect

The bumpers on the carriages and the design of the framework ensure adequate spacing between carriages which prevents damaging the artwork when carriages are racked together.

The heavy-duty support bars stabilize the ArtStor <sup>™</sup> system, eliminating any jostling of precious art while the car riages are in motion.