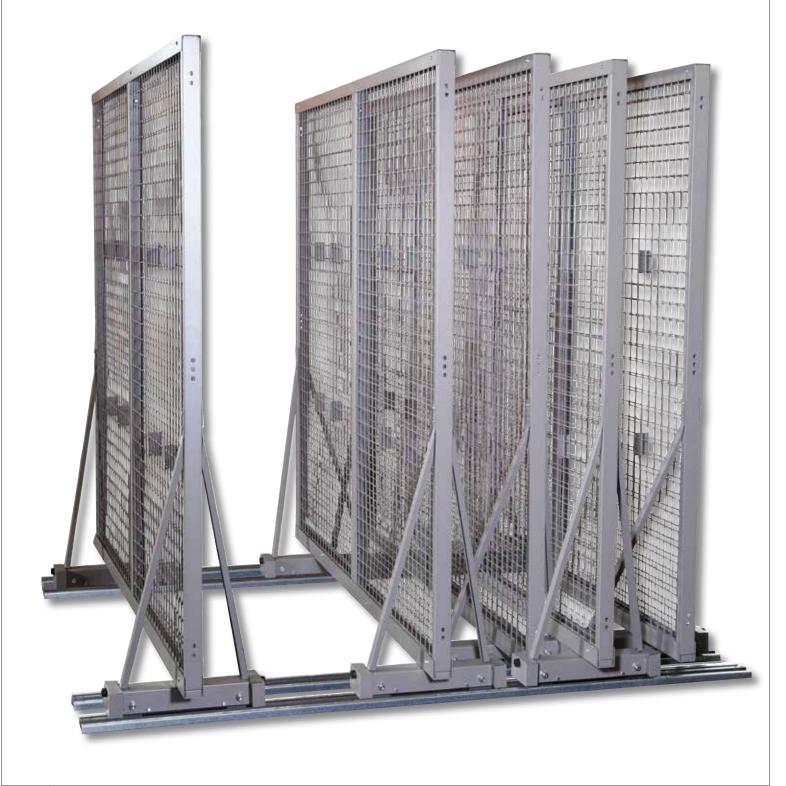

### Space-saving

Reduce floor space usage by 50% or more with our new track design. ArtStor<sup>™</sup> carriages can sit side-byside on one track; the two-track design nests carriages together, saving even more space.