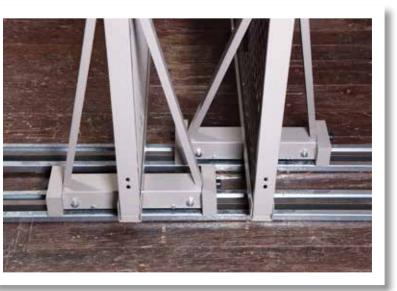

### Designed to protect

The bumpers on the carriages and the design of the framework ensure adequate spacing between carriages which prevents damaging the artwork when carriages are racked together.

The heavy-duty support bars stabilize the ArtStor <sup>™</sup> system, eliminating any jostling of precious art while the car riages are in motion.