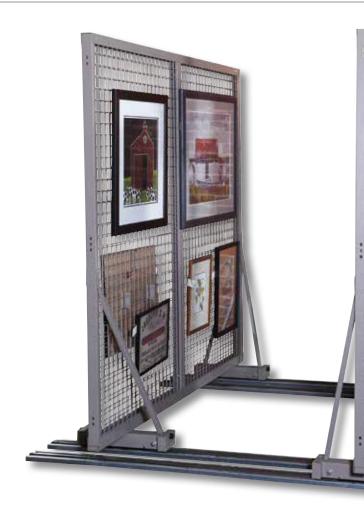

## Truly a work of art...

Whether storing artwork for a rotating museum exhibit or housing a personal collection, the ArtStor<sup>™</sup> High-density Mobile System is the ideal solution.

Specifically designed to hang virtually any size piece of framed or unmounted artwork, Art Stor's unique mesh frames accommodate any specially designed hooks, allowing easy orga nization and secure storage of even the most delicate masterpieces.