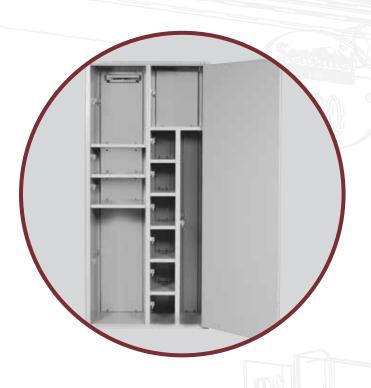

#### AIRFLOW® LOCKER

Boasting heavy duty construction and a very unique design, the Airflow® Locker is in a class all its own. It is the original wardrobe locker specifically designed to meet the needs of law enforcement personnel nationwide.

- 12 standard storage and organizational components configured on all units
- Heaviest gauge wardrobe locker on the market using 14 and 16 gauge steel
- Independent base drawer option
- Strategically engineered for unobstructed airflow throughout the entire locker opening

#### INFINITY LOCKER SYSTEM

The Infinity Locker has all the venting capabilities of the Airflow® Locker but is designed to allow complete in-the-field flexibility.

- Features a wide range of reconfigurable internal storage and organizational components that come fully assembled and function independently
- 18 gauge welded construction with independent base drawer option
- Can be configured to meet multiple storage applications