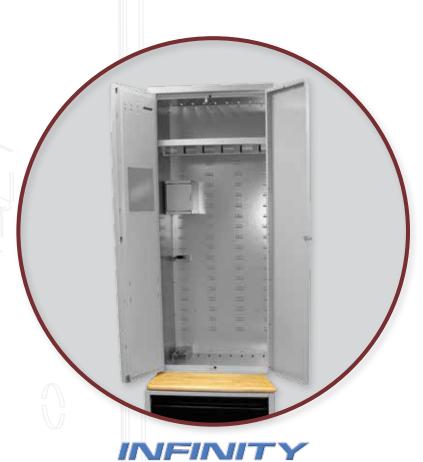

#### INFINITY LOCKER SYSTEM

The Infinity Locker has all the venting capabilities of the Airflow® Locker but is designed to allow complete in-the-field flexibility.

- Features a wide range of reconfigurable internal storage and organizational components that come fully assembled and function independently
- 18 gauge welded construction with independent base drawer option
- Can be configured to meet multiple storage applications