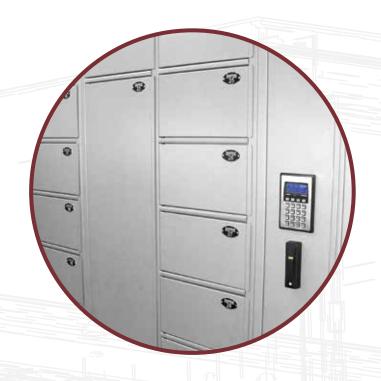

## EVIDENCE LOCKERS

Evidence management is crucial to the outcome of criminal prosecutions. Our line of evidence lockers takes security to the highest level.

- 38 standard configurations
- Pass-back digital locking option
- 16 gauge construction
- · Variety of lock options available