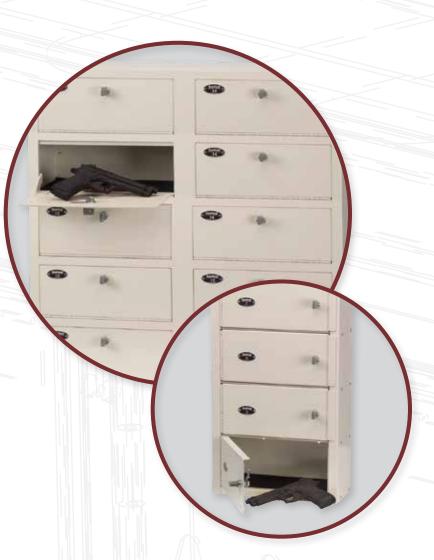

## SIDEARM LOCKERS

#### HEAVY GAUGE LOCKERS

- Steel lockers engineered for use when a higher degree of security is required
- Piano hinged pull-down doors with felt-lined bottoms
- Standard 4, 6, 8, and 10 opening units

#### LIGHT GAUGE LOCKERS

- 16 gauge steel construction
- · Multiple units may be configured together
- Standard 4 door vertical or cubed modules