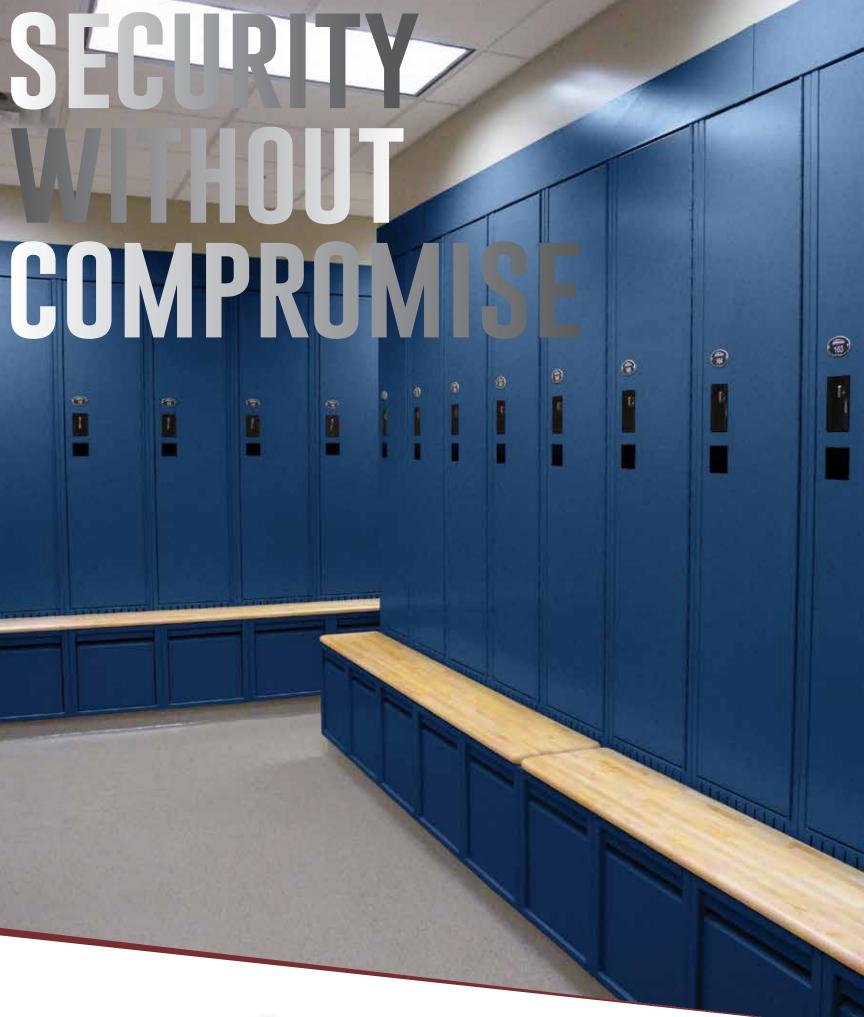

## WARDROBE LOCKERS

#### AIRFLOW® LOCKER

Boasting heavy duty construction and a very unique design, the Airflow® Locker is in a class all its own. It is the original wardrobe locker specifically designed to meet the needs of law enforcement personnel nationwide.

- 12 standard storage and organizational components configured on all units
- Heaviest gauge wardrobe locker on the market using 14 and 16 gauge steel
- Independent base drawer option
- Strategically engineered for unobstructed airflow throughout the entire locker opening