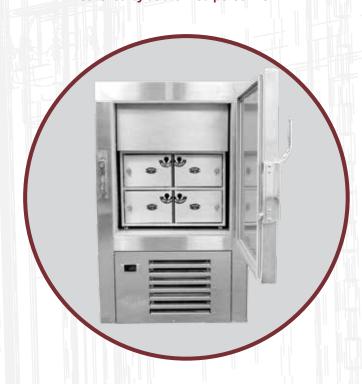

## REFRIGERATED EVIDENCE LOCKER

- Pass-thru or Non pass-thru, 42 ½" & 82" heights available
- Can stand alone or be incorporated into standard evidence configurations
- Stainless steel construction
- Multiple insert options
- Forced air circulation
- Refrigerator or freezer
- Temperature controlled alarm