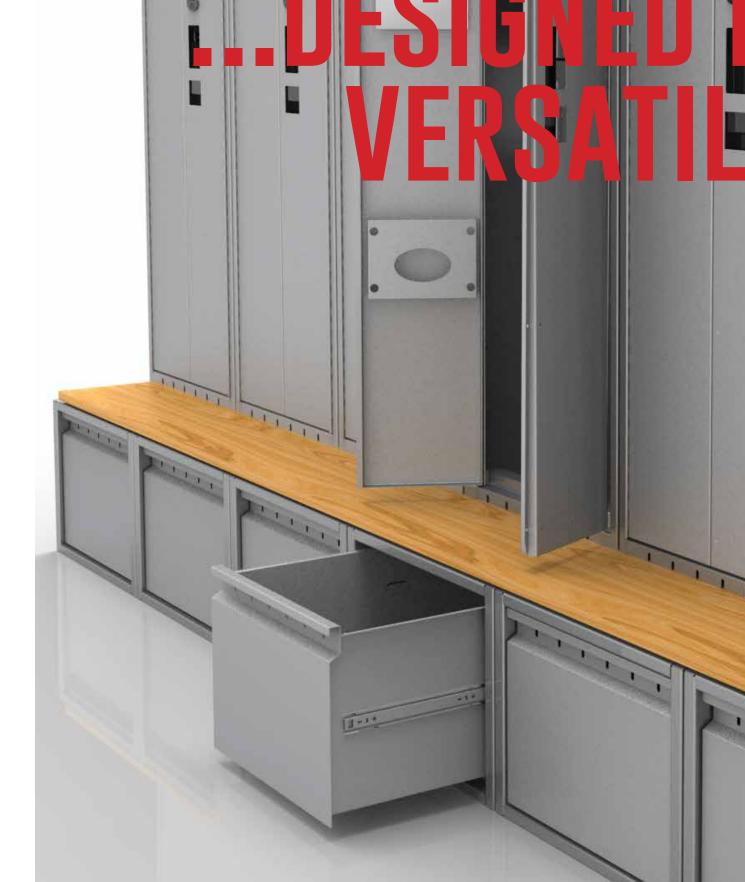

## WARDROBE LOCKERS

#### AIRFLOW® LOCKER

Boasting heavy duty construction and a very unique design, the Airflow® Locker is in a class all its own. It is the original wardrobe locker specifically designed to meet the needs of law enforcement personnel nationwide.

- 12 standard storage and organizational components configured on all units
- Heaviest gauge wardrobe locker on the market using 14 and 16 gauge steel
- Independent base drawer option
- Strategically engineered for unobstructed airflow throughout the entire locker opening

#### INFINITY LOCKER SYSTEM

The Infinity Locker has all the venting capabilities of the Airflow® Locker but is designed to allow complete in-the-field flexibility.

- Features a wide range of reconfigurable internal storage and organizational components that come fully assembled and function independently
- 18 gauge welded construction with independent base drawer option
- Can be configured to meet multiple storage applications