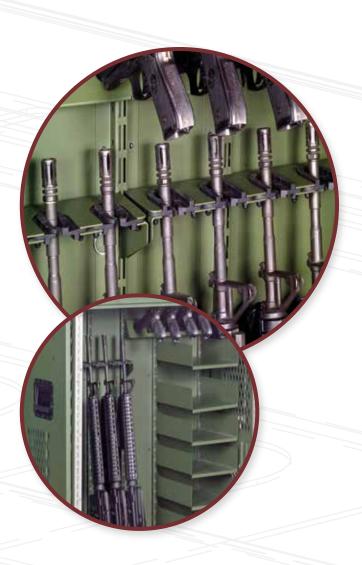

# FIREARMS & ARMORY RACKS

Our line of Firearms & Armory Racks are widely used in both armed forces and law enforcement facilities nationwide. These racks can be reconfigured to accommodate a wide variety of military arms storage including M4, M9, M16A2, M870, AR series weapons and more. To ensure durability, our Firearms & Armory Racks are constructed of heavy gauge steel.

- Multiple standard sizes
- Perforated retractable bi-fold doors for easy inventory viewing
- A variety of interchangeable and adjustable interior components for a wide range of storage configurations
- · Optional side handles for increased mobility
- Built to DOD standards with NSN numbers applied