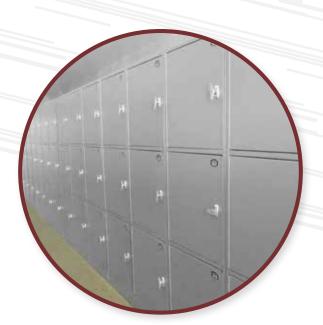

## WARDROBE LOCKERS

#### AIRFLOW® LOCKER

Boasting heavy duty construction and a very unique design, the Airflow® Locker is in a class all its own. It is the original wardrobe locker specifically designed to meet the needs of law enforcement personnel nationwide.

- 12 standard storage and organizational components configured on all units
- Heaviest gauge wardrobe locker on the market using 14 and 16 gauge steel
- Independent base drawer option
- Strategically engineered for unobstructed airflow throughout the entire locker opening