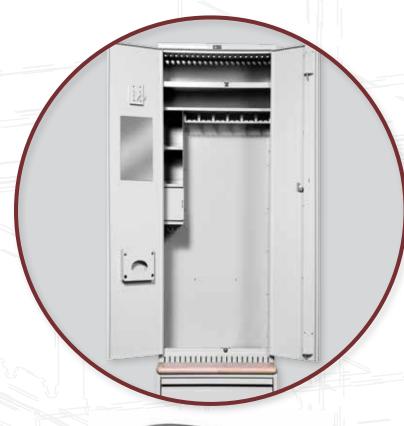

#### AIRFLOW® LOCKER

Boasting heavy duty construction and a very unique design, the Airflow® Locker is in a class all its own. It is the original wardrobe locker specifically designed to meet the needs of law enforcement personnel nationwide.

- 12 standard storage and organizational components configured on all units
- Heaviest gauge wardrobe locker on the market using 14 and 16 gauge steel
- Independent base drawer option
- Strategically engineered for unobstructed airflow throughout the entire locker opening