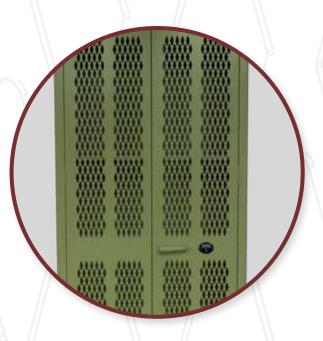

## MILITARY FIELD GEAR LOCKERS

The line of heavy-duty Military Field Gear Lockers (TA-50) is specifically designed for rugged military use. This specialized military locker is manufactured to accommodate issued equipment.

- Multiple standard sizes
- Built to DOD standards with NSN numbers applied