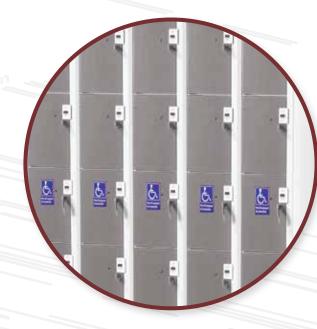

## VISITOR LOCKERS

**COIN • KEY • TOKEN** 

Our line of Visitor Lockers are available for law enforcement settings. Visitor Lockers are often found in jail lobbies and are appropriate for storing personal items such as purses, wallets, bags, and cell phones.

- Locking systems are protectively concealed behind the door, out of sight from pry-out vandals
- Durable 16 gauge doors and frames
- Available with 1-6 doors
- Multiple locking options available

info@caspacemanagement.com | (800) 873-1707 www.caspacemanagement.com Contractors Lic. No. 830316