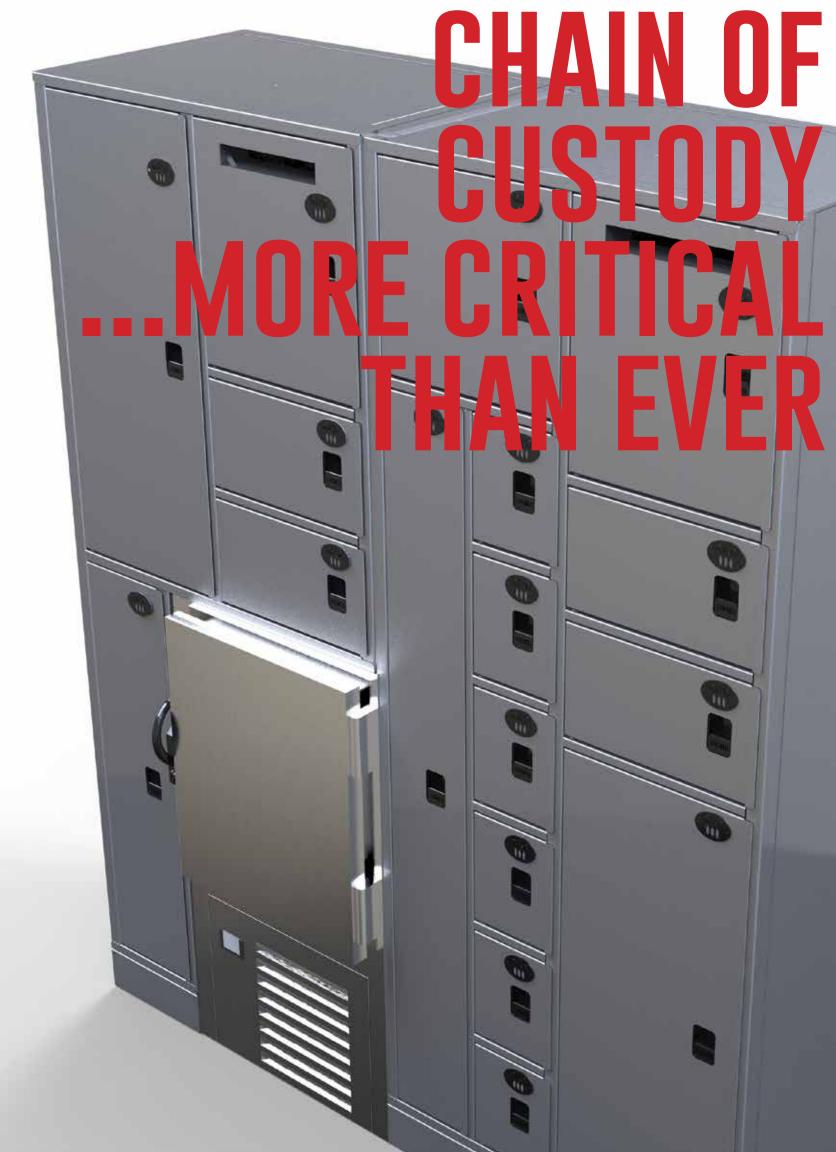

## EVIDENCE LOCKERS

Evidence management is crucial to the outcome of criminal prosecutions. Our line of evidence lockers takes security to the highest level.

- 38 standard configurations
- Pass-back digital locking option
- 16 gauge construction
- · Variety of lock options available

## REFRIGERATED EVIDENCE LOCKER

- Pass-thru or Non pass-thru, 42 ½" & 82" heights available
- Can stand alone or be incorporated into standard evidence configurations
- Stainless steel construction
- Multiple insert options
- Forced air circulation
- Refrigerator or freezer
- Temperature controlled alarm

#### PASS-THRU EVIDENCE LOCKER

- Lockers are built into the wall
- Evidence is deposited from user side and retrieved from control side
- Rear door allows evidence to be removed and locker openings reset

#### NON-PASS-THRU EVIDENCE LOCKER

- Evidence is deposited and accessed from user side
- Master keyed so that evidence can only be retrieved by authorized personnel