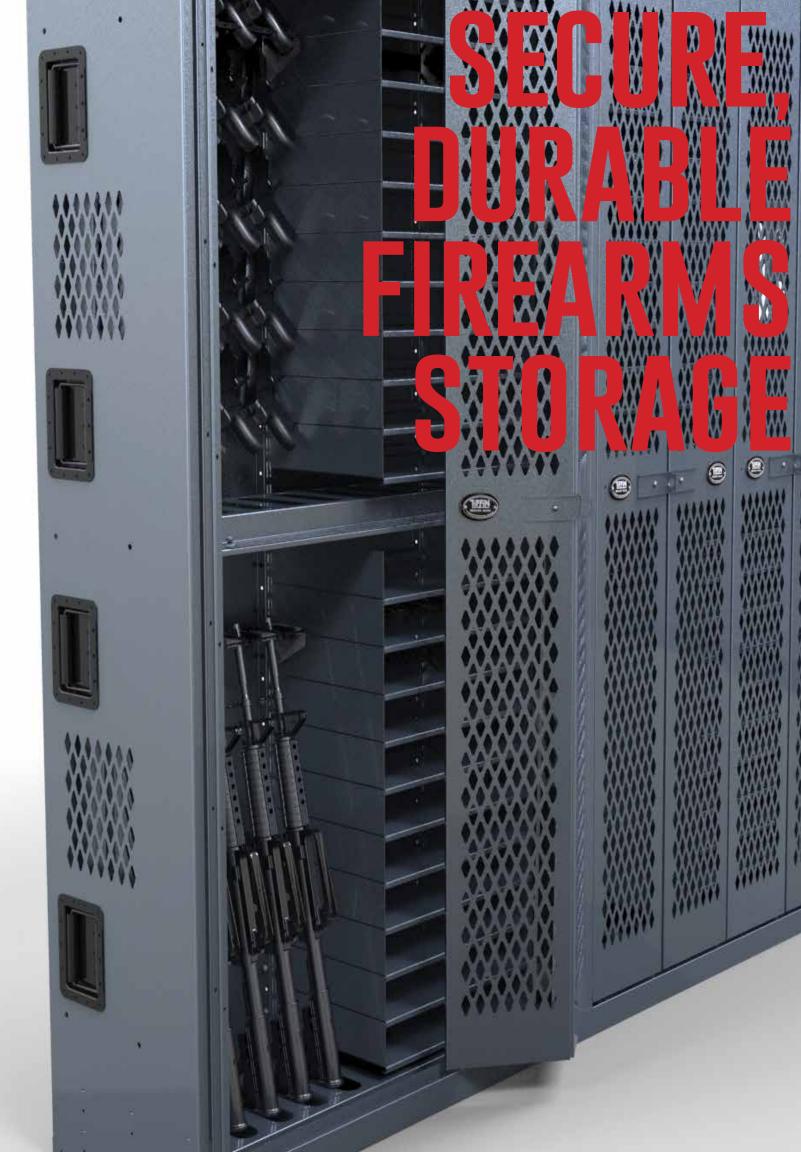

# FIREARMS & ARMORY RACKS

Our line of Firearms & Armory Racks are widely used in both armed forces and law enforcement facilities nationwide. These racks can be reconfigured to accommodate a wide variety of military arms storage including M4, M9, M16A2, M870, AR series weapons and more. To ensure durability, our Firearms & Armory Racks are constructed of heavy gauge steel.

- Multiple standard sizes
- Perforated retractable bi-fold doors for easy inventory viewing
- A variety of interchangeable and adjustable interior components for a wide range of storage configurations
- · Optional side handles for increased mobility
- Built to DOD standards with NSN numbers applied