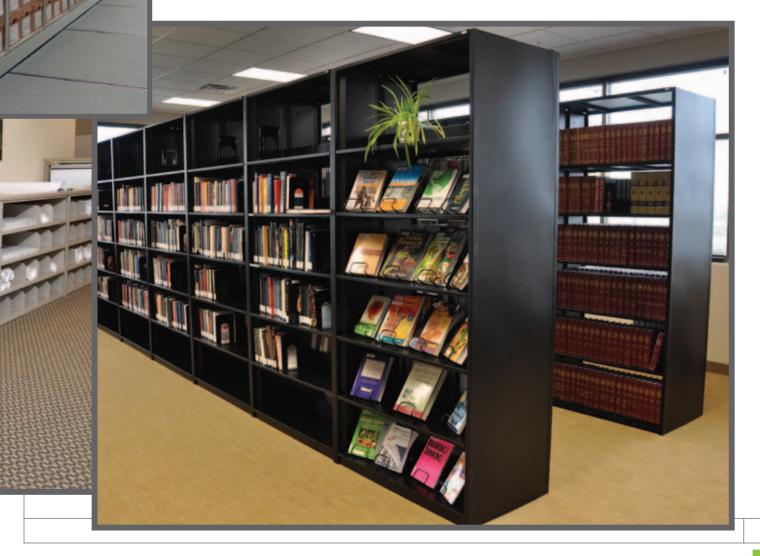

### 2 Adaptable Design

Shelves are fully adjustable, allowing users to store anything from boxes, books, and files to hanging or folded garments, museum artifacts, sports equipment, and more.

## Yeah, we can do that.

From athletic equipment and library books to rolled plans, archival boxes, supplies, and more, we can equip you with the 4Post<sup>™</sup> tools you need to solve all of your storage problems.