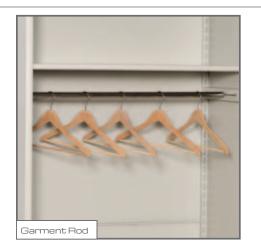

### 2 Adaptable Design

Shelves are fully adjustable, allowing users to store anything from boxes, books, and files to hanging or folded garments, museum artifacts, sports equipment, and more.

## Accessories make the system.

Compliment your 4Post system and customize your experience with our selection of accessories. Doors, drawers, garment rods, roller shelves, and specialty racks are just a few of the components you can choose from to enhance the usability of your 4Post system.