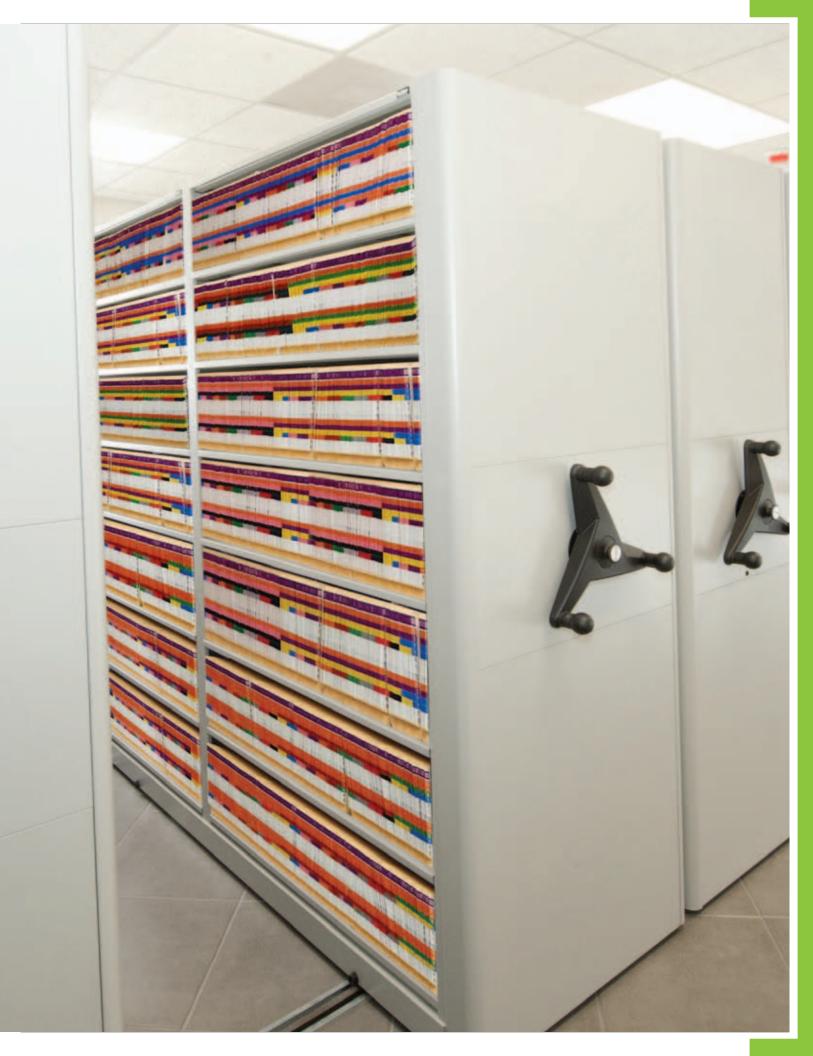

# Maximum storage capacity for minimal spaces.

Combining 4Post with one of our mobile, high density filing systems maximizes space-saving efficiency, even in the smallest of spaces. Our mobile systems are designed to remove the need for multiple aisles, allowing storage to fit in tighter spaces.

### MobileTrak®

Reduce floor space requirements by up to 50% by combining 4Post with a MobileTrak system. For maximum space saving anywhere, choose a MobileTrak5 system. If height restrictions are a concern, opt for a MobileTrak3.

No matter what you choose, CSM's MobileTrak storage solutions provide increased efficiency and unique customization options to handle any need.