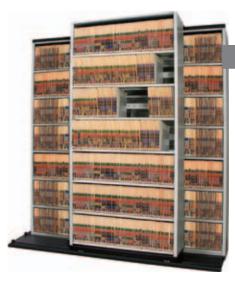

### TrakSlider™

Easily convert your stationary shelving to a space efficient, storage expanding TrakSlider system.

BiSlider, TriSlider, and QuadSlider system configurations ensure increased storage capacity while conserving the space you have.