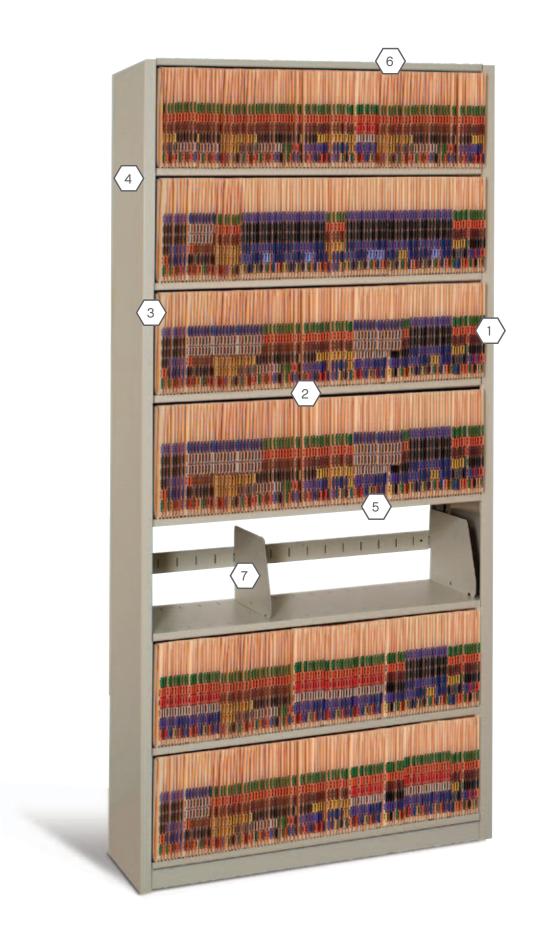

## Distinct, manageable design.

4Post's exceptional strength and durability comes from several factors of it's construction. The interlocking keyhole uprights, combined with double rivet shelf supports and heavy gauge shelves, are a key component to offering maximized strength

The unrivaled adaptability of 4Post is also thanks to it's unique design. Custom sizing and shelf spacing, "mobile-ready" components, and the ability to expand all make 4Post the ideal solution for storage needs across any market.

### 1 Custom Sizes

CSM offers more sizes of 4Post shelving than any other manufacturer. Widths ranging from 24" to 48" and depths from 9" to 36", plus custom widths, heights, and depths, ensures a perfect fit.

### 2 Adaptable Design

Shelves are fully adjustable, allowing users to store anything from boxes, books, and files to hanging or folded garments, museum artifacts, sports equipment, and more.

### 3 Unique Uprights

Constructed of 18 gauge steel, the uprights in 4Post are designed for flexibility in configuration, offering shelf positioning on 1-1/2" centers.

### Durable Finish

All 4Post parts are finished with a textured powder coat that withstands daily wear and tear, preventing scratched and corrosion.

### 5 Reinforced Support

All shelves are equipped with two heavy duty double rivet shelf supports for optimum weight capacity.

#### Mobile Ready

Prepunched tops and single rivet bottom shelf supports ensure easy installation to CSM's TrakSlider or MobileTrak systems without the need for drilling.

Adjustable on 2" centers to keep stored materials, like books and files, upright and organized.