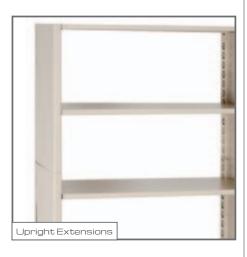

### 3 Unique Uprights

Constructed of 18 gauge steel, the uprights in 4Post are designed for flexibility in configuration, offering shelf positioning on 1-1/2" centers.