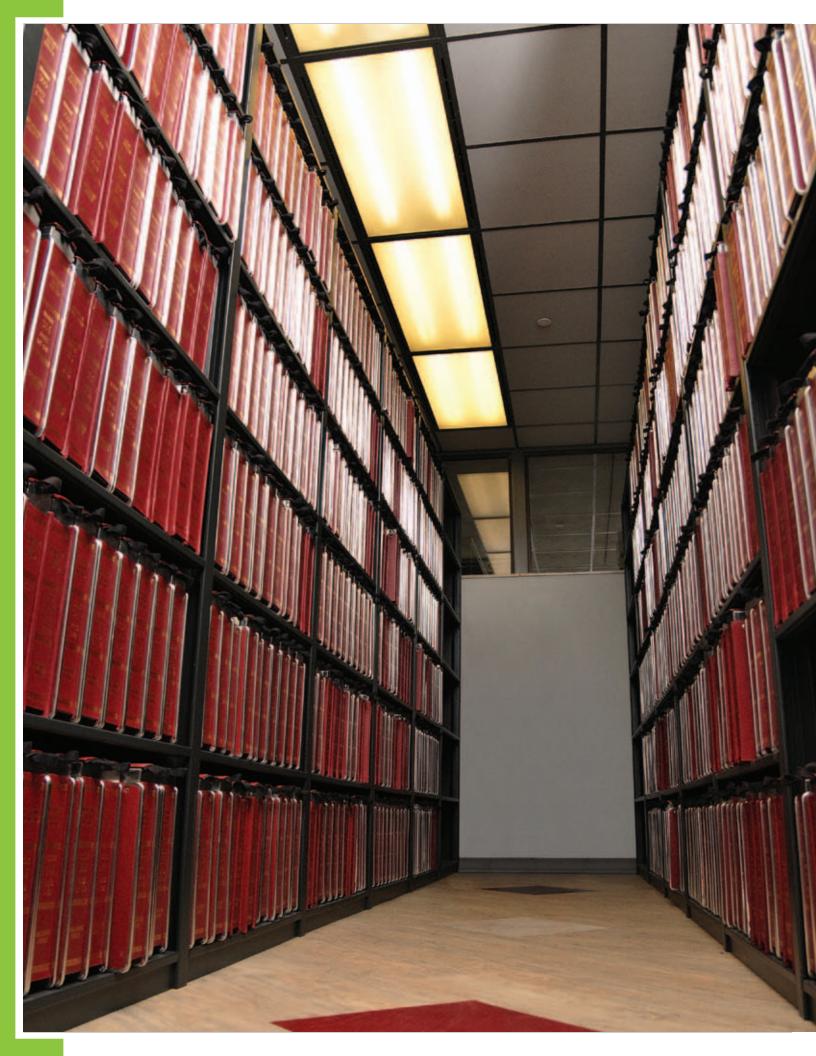

# Maximum storage capacity for minimal spaces.

Combining 4Post with one of our mobile, high density filing systems maximizes space-saving efficiency, even in the smallest of spaces. Our mobile systems are designed to remove the need for multiple aisles, allowing storage to fit in tighter spaces.

### MobileTrak®

Reduce floor space requirements by up to 50% by combining 4Post with a MobileTrak system. For maximum space saving anywhere, choose a MobileTrak5 system. If height restrictions are a concern, opt for a MobileTrak3.

No matter what you choose, CSM's MobileTrak storage solutions provide increased efficiency and unique customization options to handle any need.