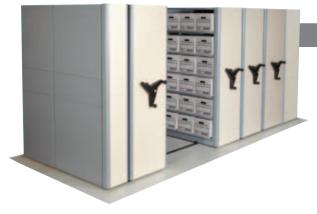

# Maximum storage capacity for minimal spaces.

Combining 4Post with one of our mobile, high density filing systems maximizes space-saving efficiency, even in the smallest of spaces. Our mobile systems are designed to remove the need for multiple aisles, allowing storage to fit in tighter spaces.

Completely customize your high density storage solution to meet your storage needs now, and be confident that your new system can be expanded to meet your growing needs in the future.

### MobileTrak®

Reduce floor space requirements by up to 50% by combining 4Post with a MobileTrak system. For maximum space saving anywhere, choose a MobileTrak5 system. If height restrictions are a concern, opt for a MobileTrak3.

No matter what you choose, CSM's MobileTrak storage solutions provide increased efficiency and unique customization options to handle any need.