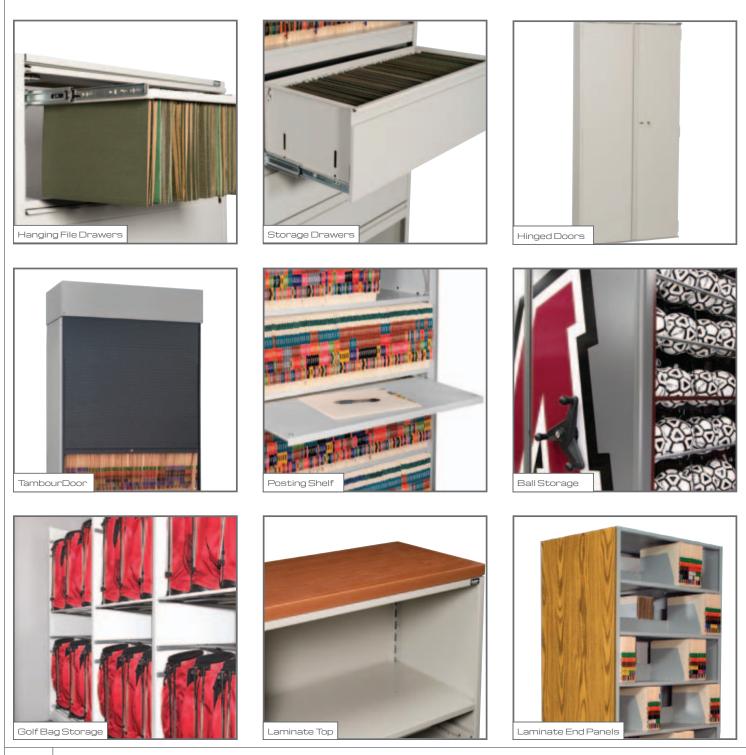

## Accessories make the system.

Compliment your 4Post system and customize your experience with our selection of accessories. Doors, drawers, garment rods, roller shelves, and specialty racks are just a few of the components you can choose from to enhance the usability of your 4Post system.