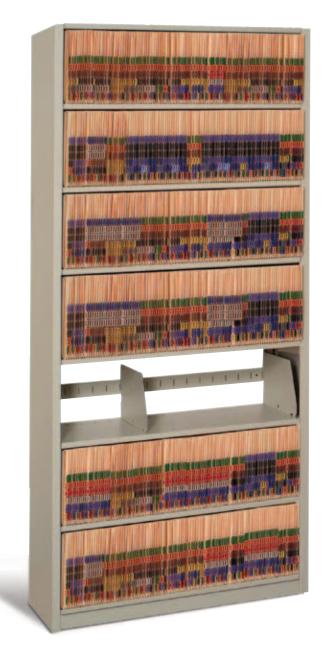

## Distinct, manageable design.

4Post's exceptional strength and durability comes from several factors of it's construction. The interlocking keyhole uprights, combined with double rivet shelf supports and heavy gauge shelves, are a key component to offering maximized strength

The unrivaled adaptability of 4Post is also thanks to it's unique design. Custom sizing and shelf spacing, "mobile-ready" components, and the ability to expand all make 4Post the ideal solution for storage needs across any market.

### 3 Unique Uprights

Constructed of 18 gauge steel, the uprights in 4Post are designed for flexibility in configuration, offering shelf positioning on 1-1/2" centers.

### 5 Reinforced Support

All shelves are equipped with two heavy duty double rivet shelf supports for optimum weight capacity.