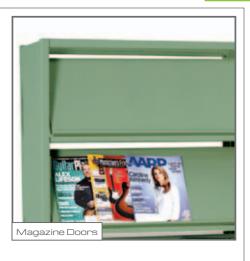

## Accessories make the system.

Compliment your 4Post system and customize your experience with our selection of accessories. Doors, drawers, garment rods, roller shelves, and specialty racks are just a few of the components you can choose from to enhance the usability of your 4Post system.