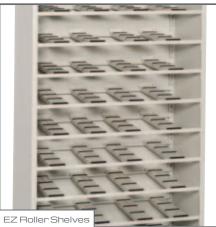

## Accessories make the system.

Compliment your 4Post system and customize your experience with our selection of accessories. Doors, drawers, garment rods, roller shelves, and specialty racks are just a few of the components you can choose from to enhance the usability of your 4Post system.