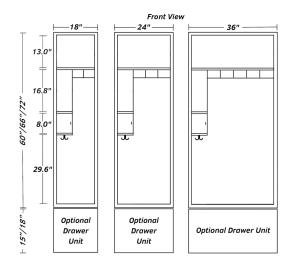

# PERSONNEL LOCKER STANDARD SIZES

# PERSONNEL LOCKER OPTIONAL COMPONENTS

BASE DRAWER UNIT
4" CLOSED BASE
SLOPE TOPS

DRYING RACK
ELECTRICAL
BOOT TRAY