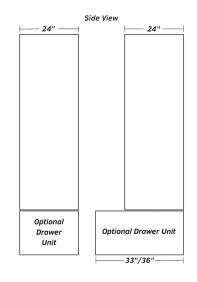

# PERSONNEL LOCKER STANDARD SIZES

# PERSONNEL LOCKER OPTIONAL COMPONENTS

BASE DRAWER UNIT
4" CLOSED BASE
SLOPE TOPS

DRYING RACK
ELECTRICAL
BOOT TRAY