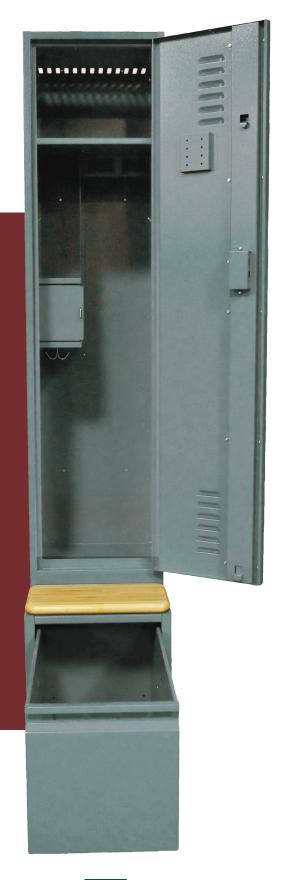

6 STANDARD STORAGE AND ORGANIZATIONAL COMPONENTS CONFIGURED ON ALL UNITS

SOLID OR VENTILATED DOOR OPTIONS

BAYONET LATCHING SYSTEM

INDEPENDENT BASE DRAWER AND ELECTRICAL OPTIONS AVAILABLE

(18"W with external base drawer shown)

# PERSONNEL LOCKER STANDARD COMPONENTS

LARGE SHELF full depth, full width

# LARGE HANGING SECTION

Designed with separations to keep clothing apart for better airflow. Width varies with unit.

# LOCKABLE SECURITY COMPARTMENT

Lockable compartment for added level of security. Perfect for your personal valuables and/or issued sidearm.

# PEG BOARD WITH HOOKS

For hanging duty belt

# **DOUBLE HOOK**

Attaches to lockable security compartment for additional hanging storage.

# **SMALL SHELF**

Side shelves: 8"H x 7"W x 13.9"D

### **LOCK OPTIONS**

Combo, Keyed, or Hasp