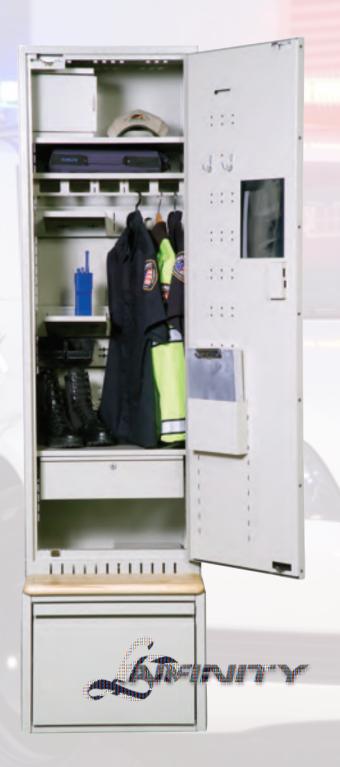

## **INFINITY LOCKER**

CSM is very excited to introduce the innovative Infinity Locker. The Infinity Locker has all the venting capabilities of the Airflow<sup>®</sup> Locker, but is designed to allow complete in-the-field flexibility.

## **FEATURES:**

- Ventilation provided on top and bottom of locker frame and within drawer units.
- Shelves are completely moveable to allow each user to tailor his or her own perfect set-up.
- Boasts double-walled doors and minimum 14 gauge, stainless steel continuous hinges.
- Available with three point slam-latch locking system with combination locks, padlock hasp, or keyed locks with master override.
- Keyless, automatically locking drawer unit with heavy-duty 200 lb. drawer slides and bench.
- A variety of accessories and kits are available to create a multitude of configurations.