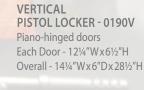

## **LIGHT-GAUGE PISTOL LOCKERS**

Pistol Lockers are available in 4 door stackable cubes or vertical modules. Openings have side-hinged doors for easy access to felt-lined compartments. Multiple units may be configured together.

## **PISTOL LOCKERS**

OCKERS

- Door, face and body 16-gauge
- Proprietary, master keyed security locks
- Interior installations with desk or counter top mounting
- Felt-lined bottom
- Powder coated finish