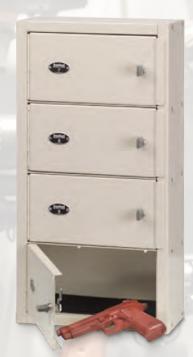

## **LIGHT-GAUGE PISTOL LOCKERS**

Pistol Lockers are available in 4 door stackable cubes or vertical modules. Openings have side-hinged doors for easy access to felt-lined compartments. Multiple units may be configured together.

## **PISTOL LOCKERS**

OCKERS

- Door, face and body 16-gauge
- Proprietary, master keyed security locks
- Interior installations with desk or counter top mounting
- Felt-lined bottom
- Powder coated finish