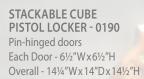

## **LIGHT-GAUGE PISTOL LOCKERS**

Pistol Lockers are available in 4 door stackable cubes or vertical modules. Openings have side-hinged doors for easy access to felt-lined compartments. Multiple units may be configured together.

## **PISTOL LOCKERS**

OCKERS

- Door, face and body 16-gauge
- Proprietary, master keyed security locks
- Interior installations with desk or counter top mounting
- Felt-lined bottom
- Powder coated finish