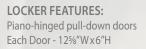

**SIDEARM LOCKERS** 

- Door, face and body 7-gauge
- Proprietary, master keyed security locks
- Interior installations surface or recess mounting
- Felt-lined bottom
- Powder coated finish
- Includes side mounting brackets